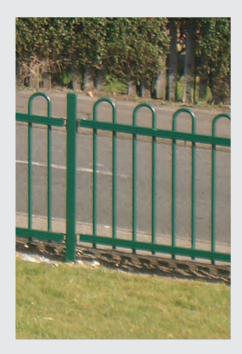

# **FEATURES**

- Follows ground contours, so no stepping is required
- Large range of styles from standard bow top to spearhead finial
- RAL colours available

#### **FINISH**

Galvanised and polyester powder coated. The standard colours are Green RAL 6005 or Black RAL 9005. Full RAL range of colours available.