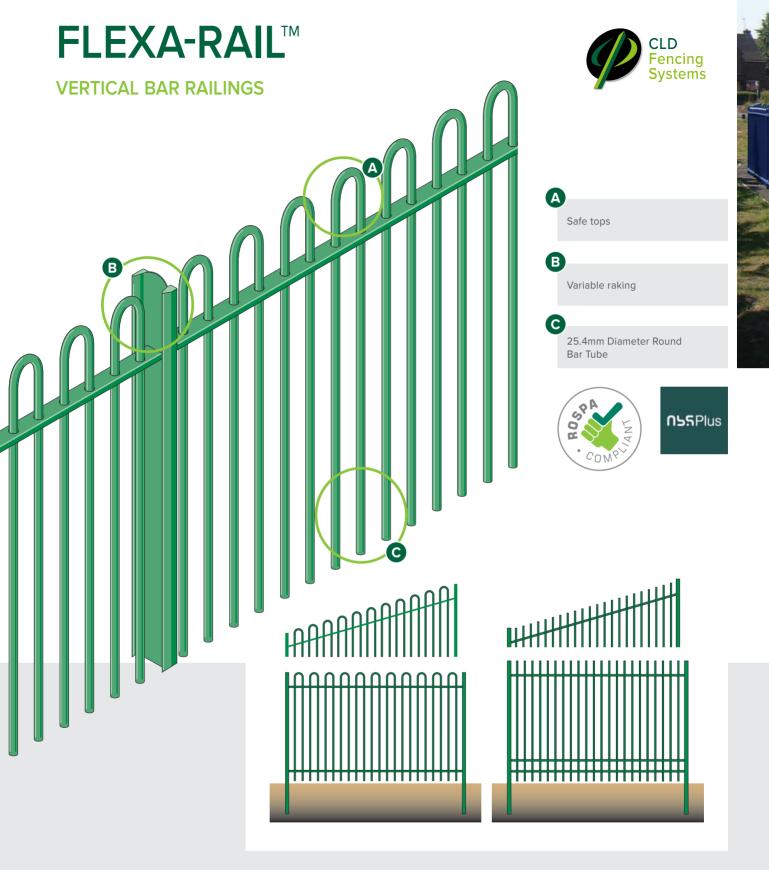

## **DESCRIPTION**

Uneven ground can often cause problems when installing a new fencing system, but thanks to the revolutionary self-raking panels of the Flexa-Rail<sup>w</sup>, it follows the contours of even the steepest of gradients without the need for stepping.

These vertical tubular bar railings are available in a variety of heights from 900 to 2400mm. Shorter panels are incredibly popular around children's playgrounds, recreation areas, and new build housing, with the standard bow-tops being approved by the Royal Society for the Prevention of Accidents (ROSPA) for use around children's play areas.

#### **DIMENSIONS**

| Heights         | 900, 1000, 1200, 1500,<br>1800, 2000, 2100,<br>2400mm                                              |
|-----------------|----------------------------------------------------------------------------------------------------|
| Tubular bars    | 25.4mm dia.                                                                                        |
| Horizontal rail | 55 x 52mm                                                                                          |
| Panel width     | 2900 and 2500mm                                                                                    |
| Posts           | 60 x 60mm RHS,<br>46 x 117mm HD section,<br>60.3mm dia. tubular                                    |
| Post centres    | Standard – 2890mm<br>(900 to 1500mm)<br>Standard – 2840mm<br>(1800 to 2400mm)<br>Playsafe – 2565mm |