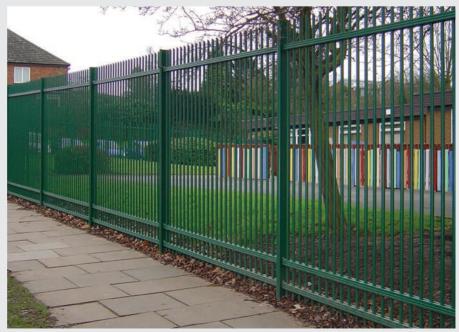

When your physical security needs to be ramped up, Flexa-Rail™ is flexible too, with taller panels creating a formidable barrier around the outer perimeter of schools, offering the option of vertical bar tops with spearhead finials to deter any intruder.