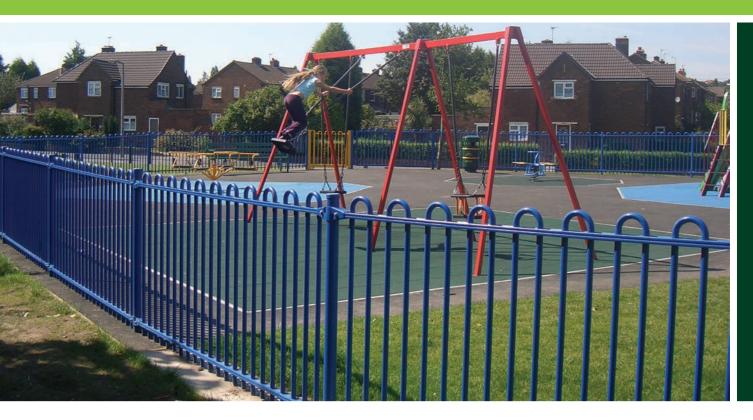

### **SUITABLE FOR**

- Playgrounds
- Recreation grounds
- New build housing

These vertical tubular bar railings are available in a variety of heights from 900 to 2400mm. Shorter panels are incredibly popular around children's playgrounds, recreation areas, and new build housing, with the standard bow-tops being approved by the Royal Society for the Prevention of Accidents (ROSPA) for use around children's play areas.